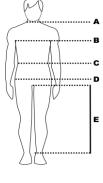

TO INSURE A PROPER FIT, MEASURE YOUR CHILD CAREFULY - KEEP TAPE FIRM BUT NOT TIGHT. **HEIGHT:** STAND WITHOUT SHOES AGAINST THE WALL - MEASURE FROM TOP OF HEAD TO THE FLOOR **CHEST:** MEASURE AROUND FULLEST PART OF THE CHEST

- WAIST: MEASURE AROUND NARROWEST PART OF THE WAIST
- HIPS: MEASURE AROUND THE FULLEST PART OF HIPS
- **INSEAM:** LAY PANTS OF A FAVOURABLE LENGTH ON A FLAT SURFACE MEASURE ALONG INSEAM FROM CROTCH TO BOTTOM OF LEG

MY CHILD'S MEASUREMENTS (IN INCHES) ARE:

REGARDING WAIST : C MEASURE AROUND WAIST (MAYBE LOWER) - WHERE YOU NORMALLY WEAR YOUR PANTS.