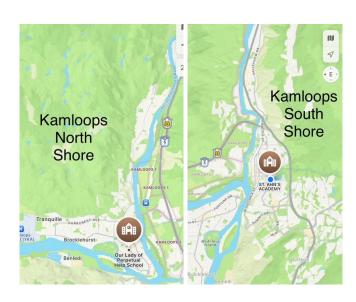

## St. Ann's Academy & Our Lady of Perpetual Help Schools

The following jurisdictions apply for registration in elementary school, Kindergarten to Grade 7 inclusive:

Those families residing north side of the South Thompson River and west of Highway 5, in the areas of Our Lady of Perpetual Help Parish and St. John Vianney Parish, will enrol their child(ren) at Our Lady of Perpetual Help School.

Those families residing south side of the South Thompson River and East of Highway 5 in the areas of Sacred Heart Cathedral and Holy Family Parish will enroll their child(ren) at St. Ann's Academy.

Families residing in other parish areas will be considered on an individual basis.